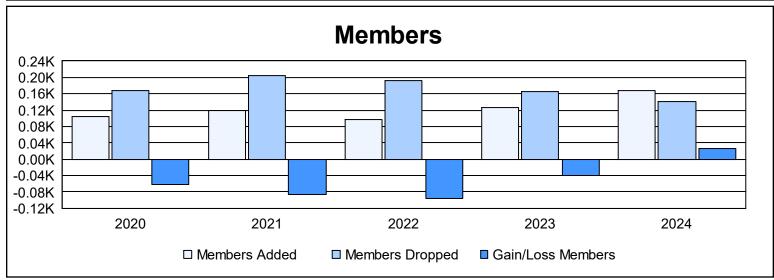

District 24 C

As of June 2024 Cumulative

| Year      | New<br>Clubs | Dropped<br>Clubs | Gain/<br>Loss<br>Clubs | New<br>Members | Charter<br>Members | Reinstate<br>Members | Transfer<br>Members | Total<br>Member<br>Added | Total<br>Members<br>Dropped | Gain/<br>Loss<br>Members |
|-----------|--------------|------------------|------------------------|----------------|--------------------|----------------------|---------------------|--------------------------|-----------------------------|--------------------------|
| 2019-2020 | 0            | 0                | 0                      | 98             | 1                  | 4                    | 1                   | 104                      | 167                         | -63                      |
| 2020-2021 | 0            | 9                | -9                     | 90             | 1                  | 4                    | 23                  | 118                      | 205                         | -87                      |
| 2021-2022 | 0            | 3                | -3                     | 84             | 0                  | 7                    | 6                   | 97                       | 192                         | -95                      |
| 2022-2023 | 0            | 5                | -5                     | 111            | 0                  | 3                    | 12                  | 126                      | 166                         | -40                      |
| 2023-2024 | 0            | 0                | 0                      | 148            | 1                  | 7                    | 11                  | 167                      | 140                         | 27                       |
| Average   | 0            | 3                | -3                     | 106            | 1                  | 5                    | 11                  | 122                      | 174                         | -52                      |