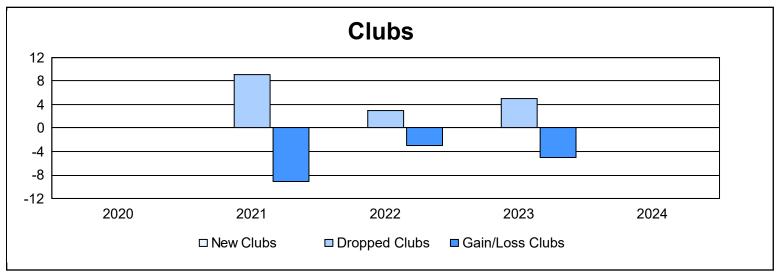

District 24 C

As of June 2024 Cumulative

| Year      | New<br>Clubs | Dropped<br>Clubs | Gain/<br>Loss<br>Clubs | New<br>Members | Charter<br>Members | Reinstate<br>Members | Transfer<br>Members | Total<br>Member<br>Added | Total<br>Members<br>Dropped | Gain/<br>Loss<br>Members |
|-----------|--------------|------------------|------------------------|----------------|--------------------|----------------------|---------------------|--------------------------|-----------------------------|--------------------------|
| 2019-2020 | 0            | 0                | 0                      | 98             | 1                  | 4                    | 1                   | 104                      | 167                         | -63                      |
| 2020-2021 | 0            | 9                | -9                     | 90             | 1                  | 4                    | 23                  | 118                      | 205                         | -87                      |
| 2021-2022 | 0            | 3                | -3                     | 84             | 0                  | 7                    | 6                   | 97                       | 192                         | -95                      |
| 2022-2023 | 0            | 5                | -5                     | 111            | 0                  | 3                    | 12                  | 126                      | 166                         | -40                      |
| 2023-2024 | 0            | 0                | 0                      | 148            | 1                  | 7                    | 11                  | 167                      | 140                         | 27                       |
| Average   | 0            | 3                | -3                     | 106            | 1                  | 5                    | 11                  | 122                      | 174                         | -52                      |